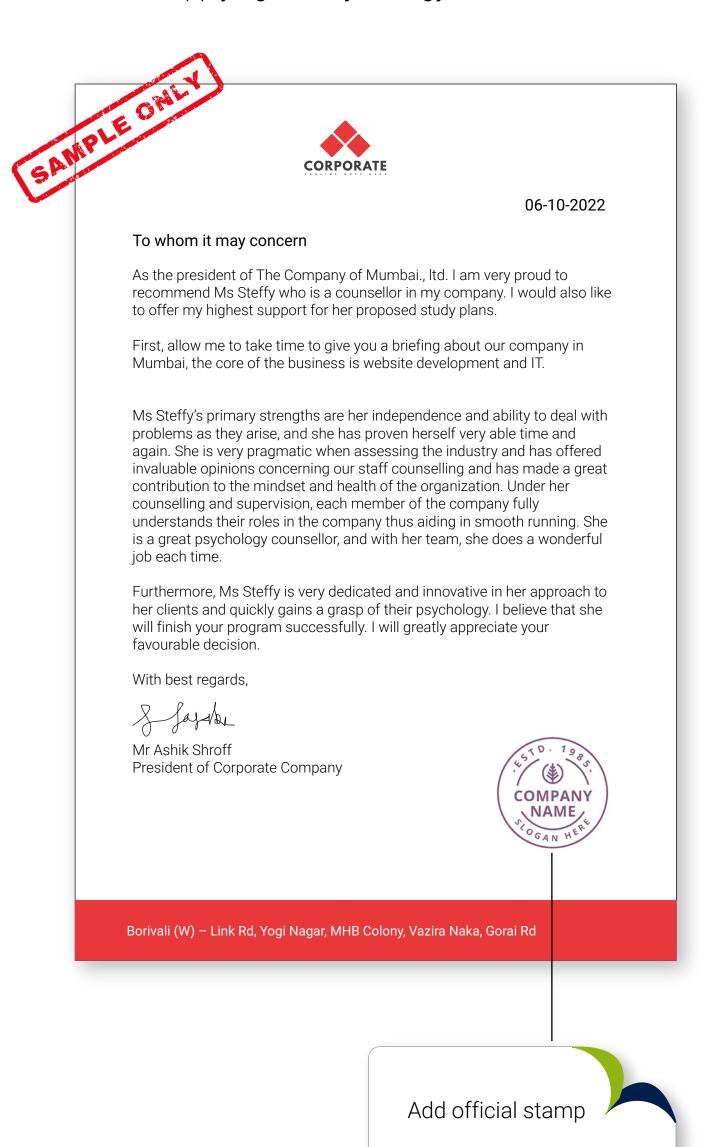

## Employer reference letter

An example of a business reference letter of a student applying for Psychology.