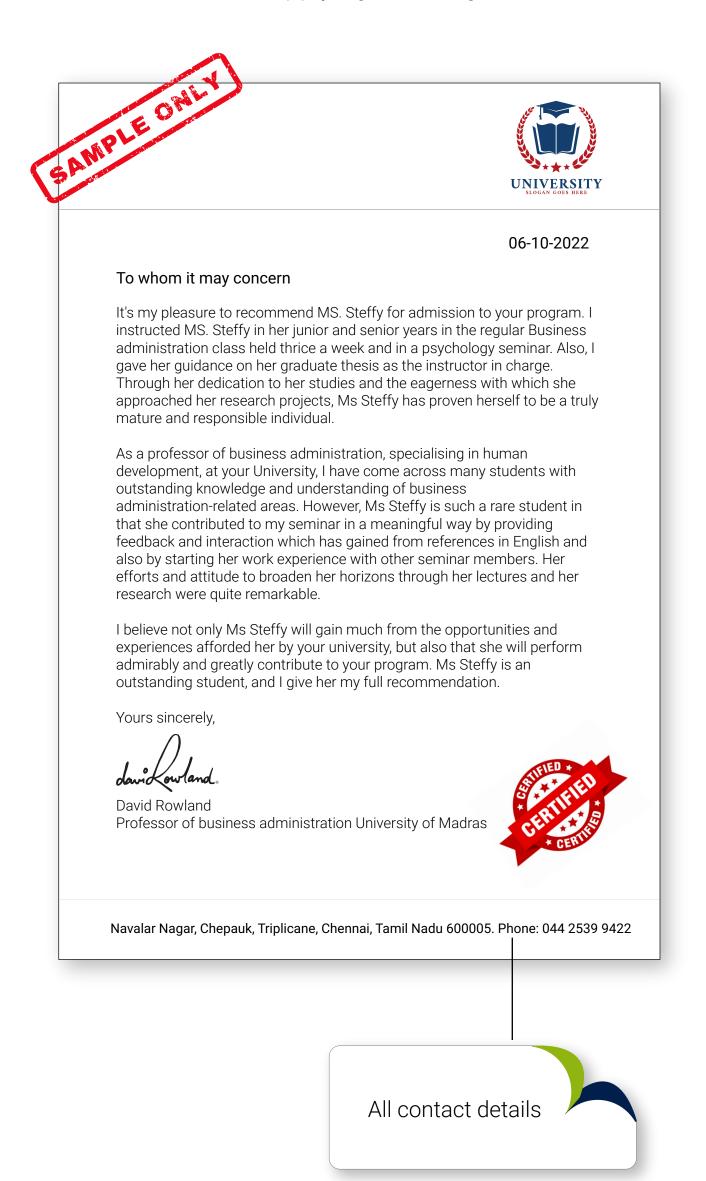

## Academic reference letter

Please read below an example of an academic reference letter of a student applying for a degree in MBA.